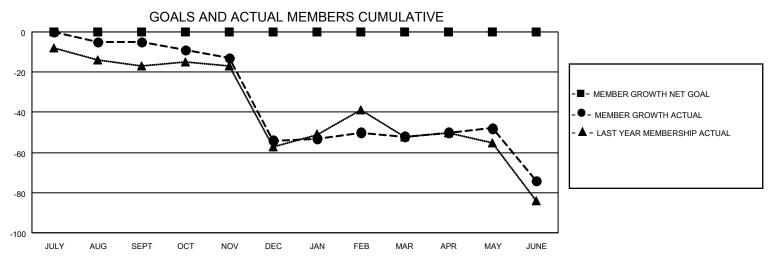

## MONTHLY MEMBERSHIP PROGRESS REPORT

LOCATION IDAHO District 39 W Results as of: 6/30/2021

| Clubs                 |               |           |               | Members               |                         |                         |                                                    |  |
|-----------------------|---------------|-----------|---------------|-----------------------|-------------------------|-------------------------|----------------------------------------------------|--|
| RESULTS FOR 2020-2021 |               |           |               | RESULTS FOR 2020-2021 |                         |                         |                                                    |  |
| QUARTER               | NEW CLUB GOAL | NEW CLUBS | DROPPED CLUBS | QUARTER ME            | MBER GROWTH NET<br>GOAL | MEMBER GROWTH<br>ACTUAL | DROPPED<br>MEMBERS ACTUAL<br>(including transfers) |  |
| JULY/AUG/SEPT         | 0             | 0         | 0             | JULY/AUG/SEPT         | 0                       | 10                      | 11                                                 |  |
| OCT/NOV/DEC           | 0             | 0         | 0             | OCT/NOV/DEC           | 0                       | 16                      | 59                                                 |  |
| JAN/FEB/MAR           | 0             | 0         | 3             | JAN/FEB/MAR           | 0                       | 13                      | 8                                                  |  |
| APR/MAY/JUNE          | 0             | 0         | 0             | APR/MAY/JUNE          | 0                       | 19                      | 35                                                 |  |